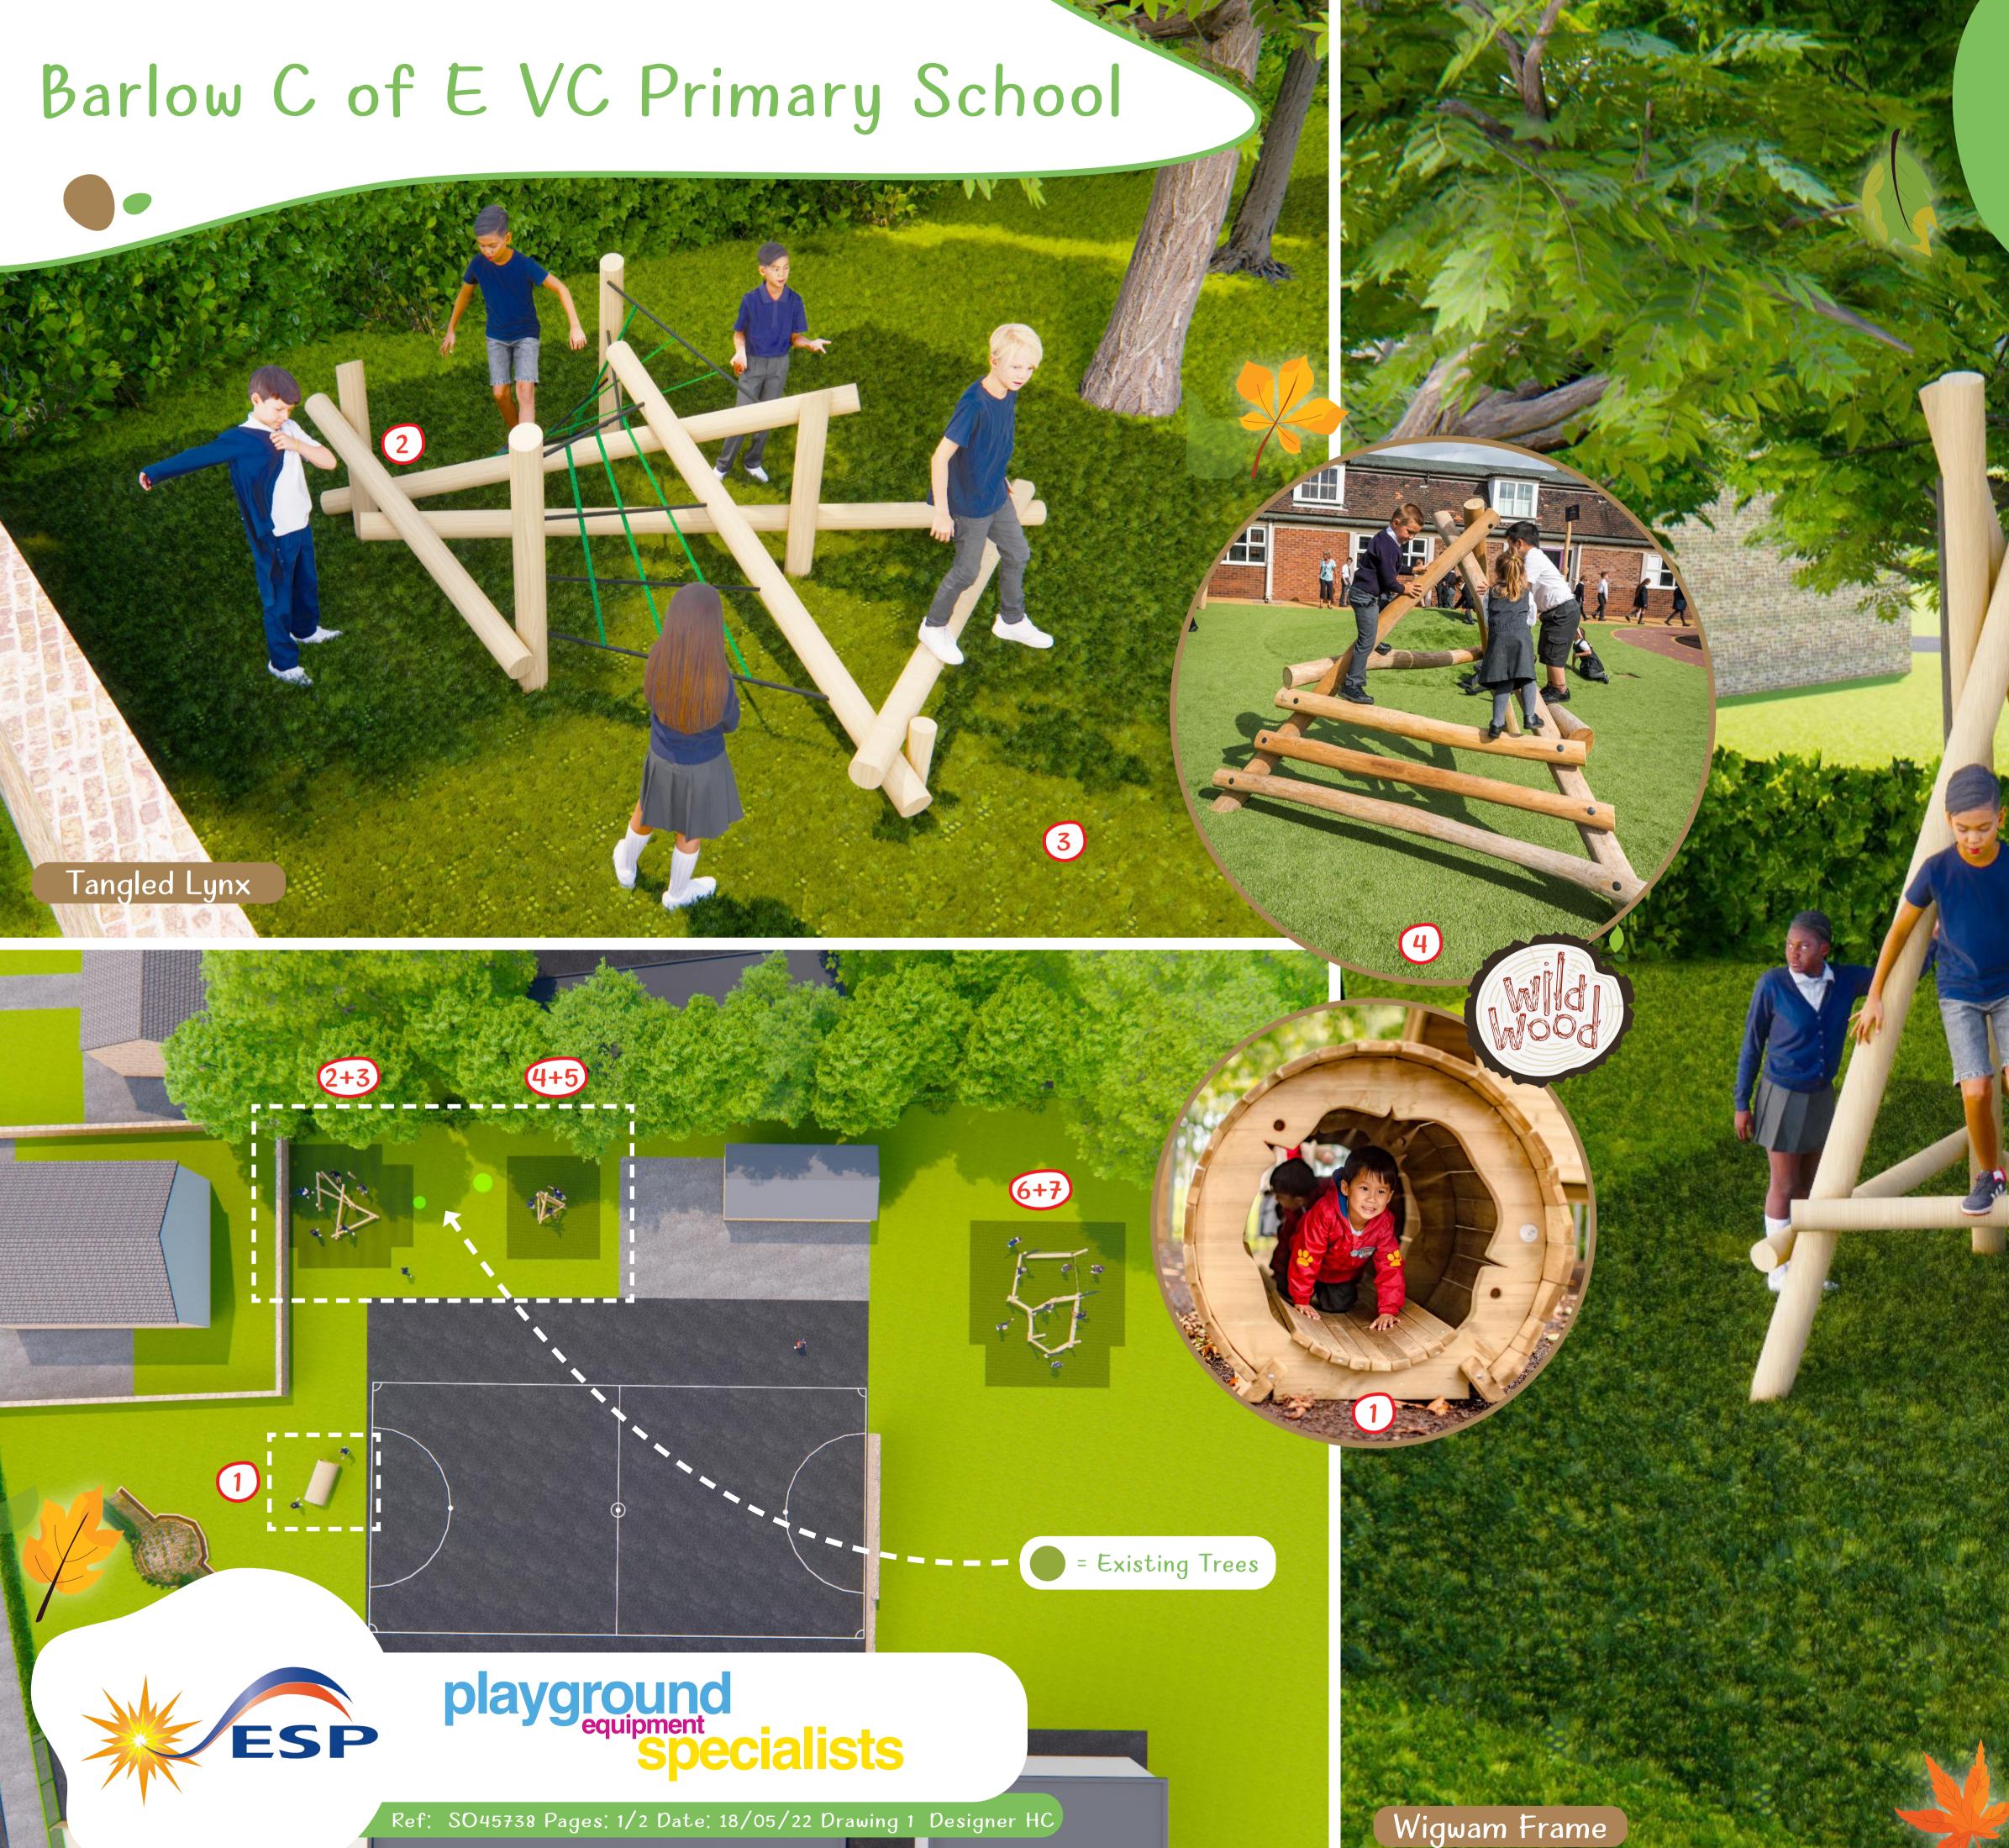

## Barlow C of E VC Primary School

## Tree Trail – Thicket

Stepping Logs

6+7

7

Site View

Rope Traverse

Please Note:

All works are subject to a further pre-install site survey to determine the exact