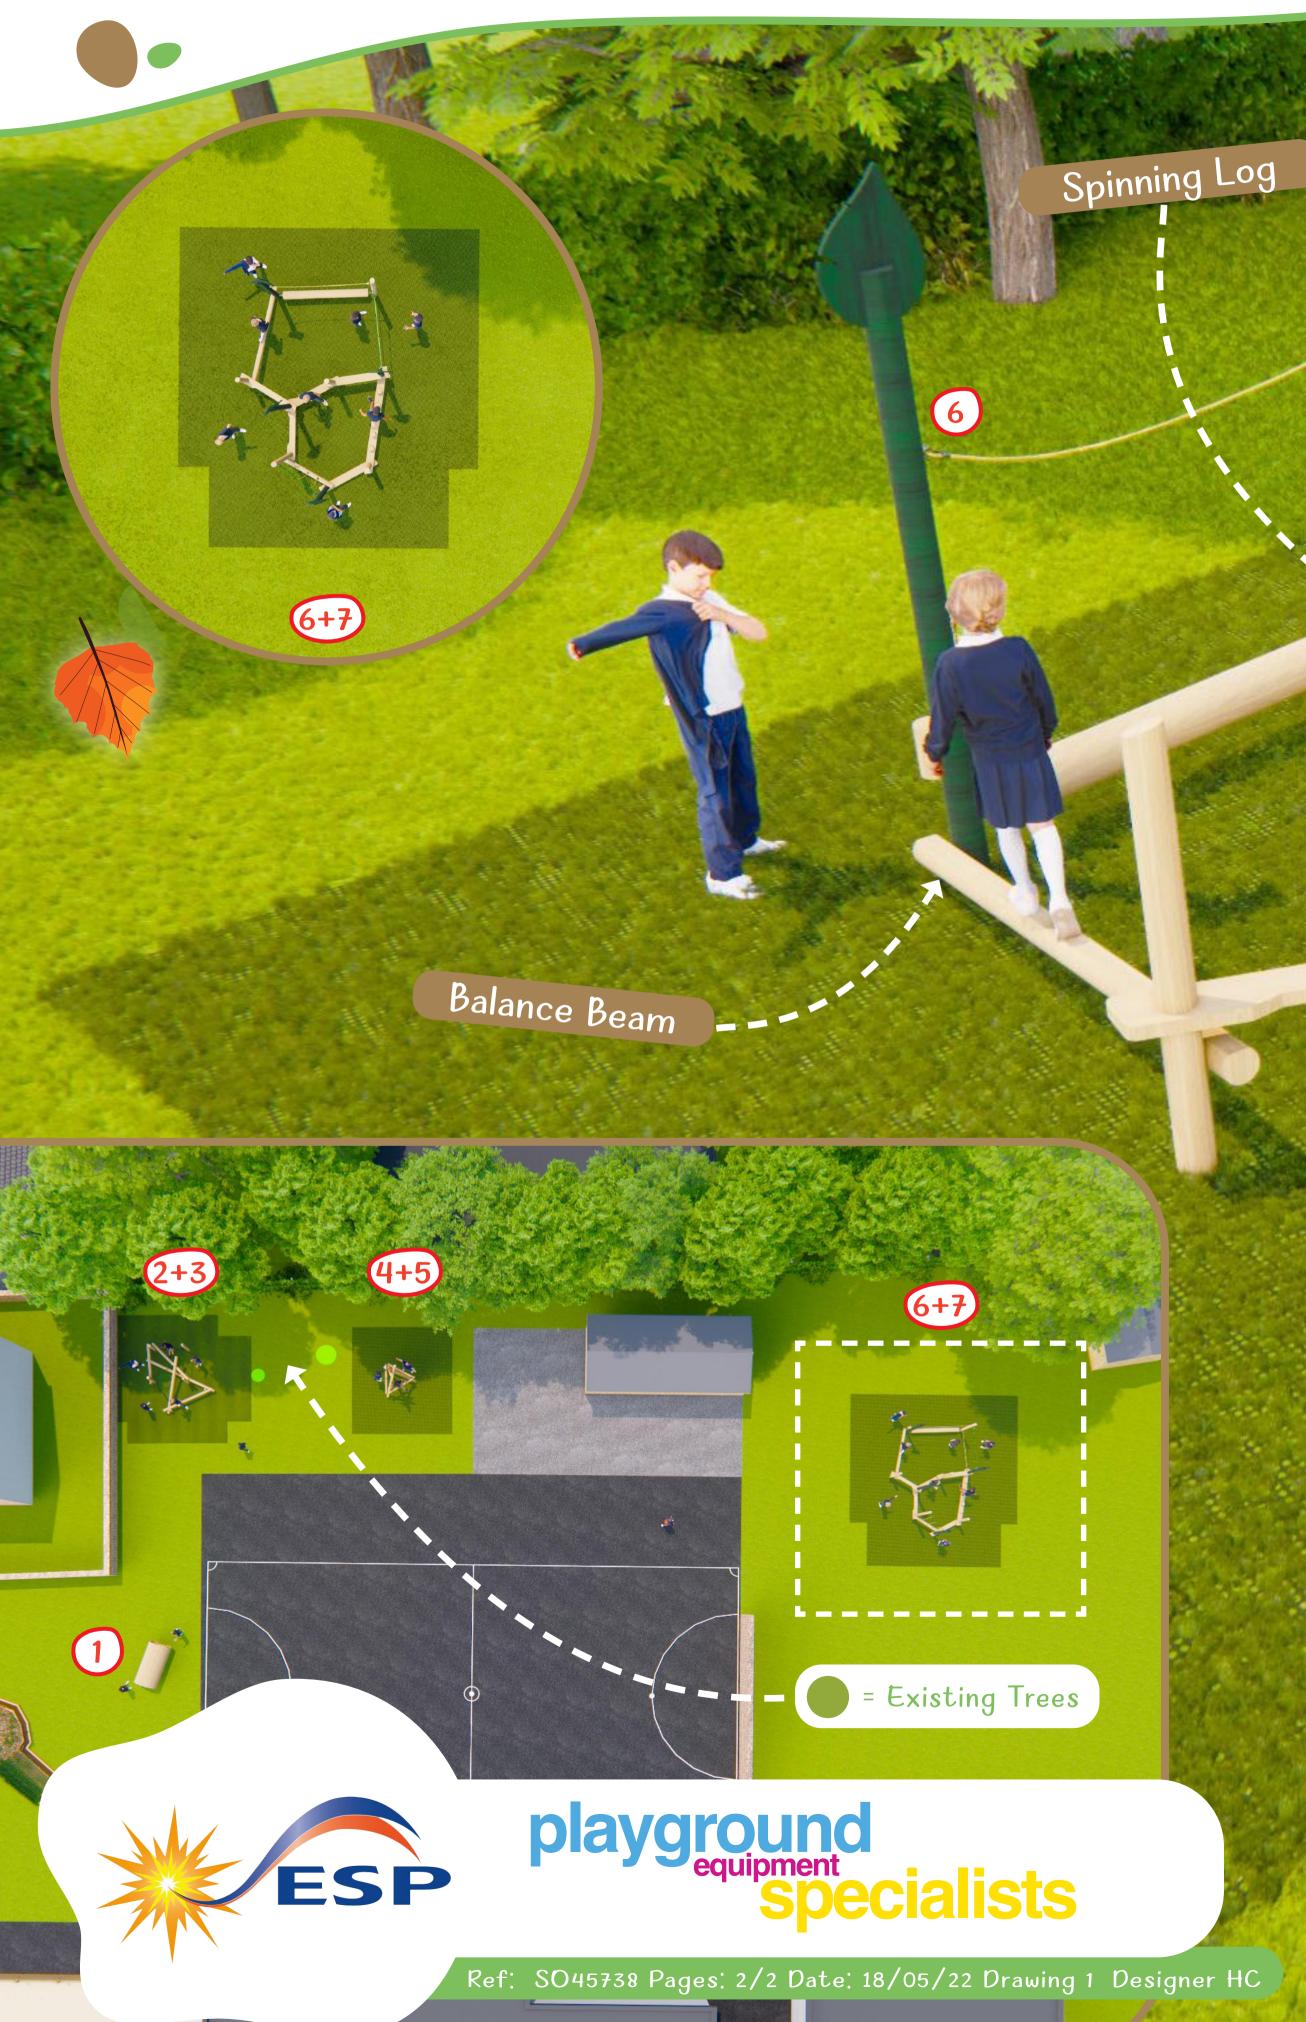

## Tree Trail – Thicket

Stepping Logs

6+7

7

Site View

Rope Traverse

Please Note:

All works are subject to a further pre-install site survey to determine the exact

Site View

Please Note:

5

All works are subject to a further pre-install site survey to determine the exact

measurements and condition of the area. Existing markings and equipment have been shown for design purposes only.

measurements and condition of the area. Existing markings and equipment have been shown for design purposes only.

We have costed for removal works - see quotation.