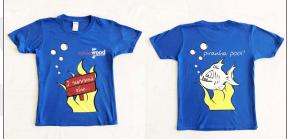

## Robinwood Piranha Soft Toy £12.50

(Approx Size 20cm)

'I Survived the Piranha Pool' T-Shirt - £12.50

Robinwood T-Shirt - £10

Robinwood Pencil - 60p

Robinwood Mug - £5

Robinwood Pen - £1.20

Robinwood Eraser - £1