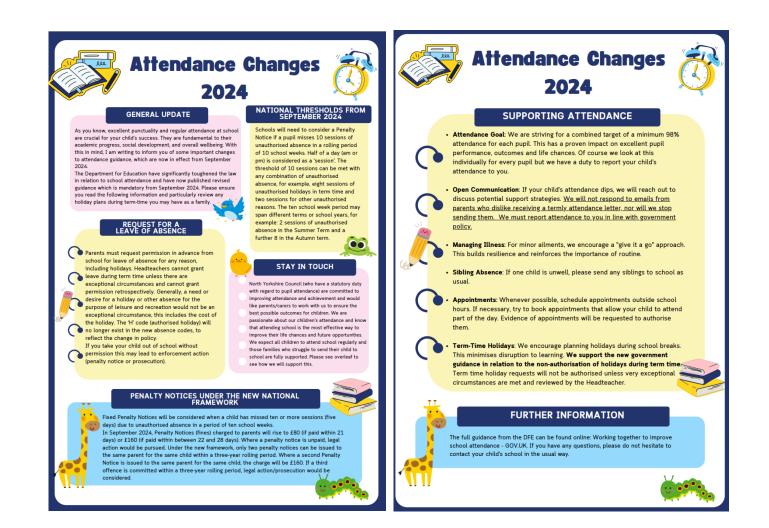

### New Attendance Guidance Leaflet for Parents

Attendance Changes Leaflet from September 2024

## Good attendance is linked to success in all aspects of life!

## Whole school attendance target is: **97%** The whole school attendance for the fortnight **95.91 %**

| House        | Percentage | Rank |
|--------------|------------|------|
| Attenborough | 96.6       | 3rd  |
| Kahlo        | 98.2       | 1st  |
| Moore        | 95.6       | 4th  |
| Rashford     | 96.9       | 2nd  |