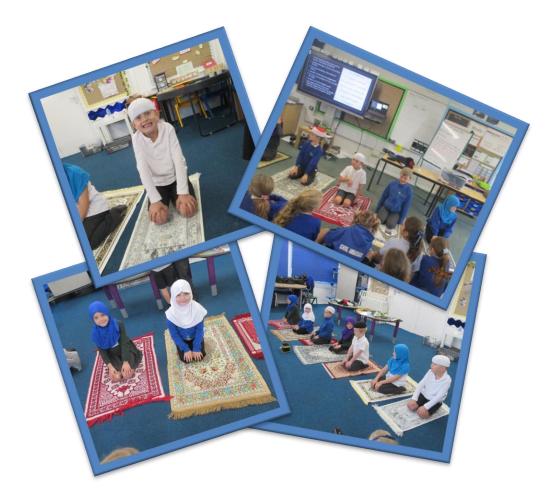

### Muslim Visitor Returns

On Wednesday, 25<sup>th</sup> September the children from Years 1 to 6 welcomed Mr Kotwal to our school to deliver an interesting workshop giving a valuable insight into what it truly means to be a Muslim in Britain today. This experience not only deepened our understanding of the rich culture and profound religious beliefs associated with Islam, but also enriched our knowledge with a wealth of fascinating facts.

The children had the opportunity of trying on traditional Muslim attire, showcasing the diversity of clothing styles across different cultures. Mr Kotwal also brought a selection of artefacts with him and explained their value and meaning within the Muslim faith. A highlight of Mr Kotwal's visit was

when he provided us with a comprehensive virtual tour of the interior of a mosque, highlighting the significance of various architectural elements and explaining the meticulous preparations Muslims make before engaging in prayer. This glimpse into the sacred space further deepened our understanding and appreciation for Muslim practices. At the end of the sessions the children were given picture worksheets to colour in highlighting the key areas of Mr Kotwal's visit.

Mr Kotwal praised how knowledgeable and attentive the children were and how welcoming they all were.

Peace, Friendship and Endurance