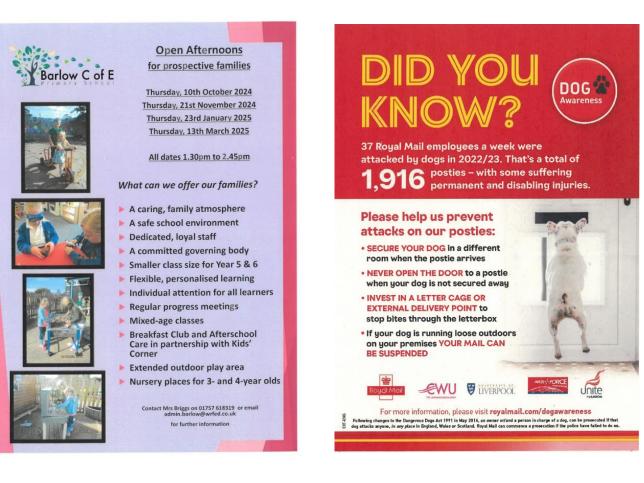

eme. Children from Years 3 to 6 may bring a healthy snack to school to eat during breaktime (as detailed in our policy below): -

### FOOD POLICY

### **Cooking Club Cancellation**



Due to Mrs Smith attending vital training on the 17<sup>th</sup> and 24<sup>th</sup> October, Cooking Club will be cancelled on these dates and refunds will be issued. Sorry for any inconvenience caused.

### Grandparents' Surprise – Monday, 7th October 2024

The children in Class 1 are looking forward to being joined by as many of their grandparents as possible, so that they can give them a special surprise. Parents, please share this invite with your child's grandparents and advise them that they can join us from 3.00pm until 3.30pm on this day. Our children look forward to welcoming you to their class.





In partnership with Knowsley CLCs, all parent/carers are invited to an:



Online Safety Workshop for Parents & Carers

Please find details below of an Online Safety Workshop, delivered by our Online Safety Partners: -

Please find below the link to access the parent/carer session scheduled for Wednesday 2<sup>nd</sup> October 2024 from 4pm until 4.45pm.

https://teams.microsoft.com/l/meetupjoin/19%3ameeting\_ZDZjNzRkOTQtNmJjNy0 0OGY0LWEyYmItZjM5MzEzNWJjYTk2%40thr ead.v2/0?context=%7b%22Tid%22%3a%22d cdb1ea5-3b10-49a2-bf8f-5fd59edcd762%22%2c%22Oid%22%3a%225 772fa8f-9814-4199-aef2-9195804f833e%22%7d



Attendees do not need to register they simply click on the link at the above time to access the session. **Cameras and voice/audio will be switched off for all attendees.** Attendees can as