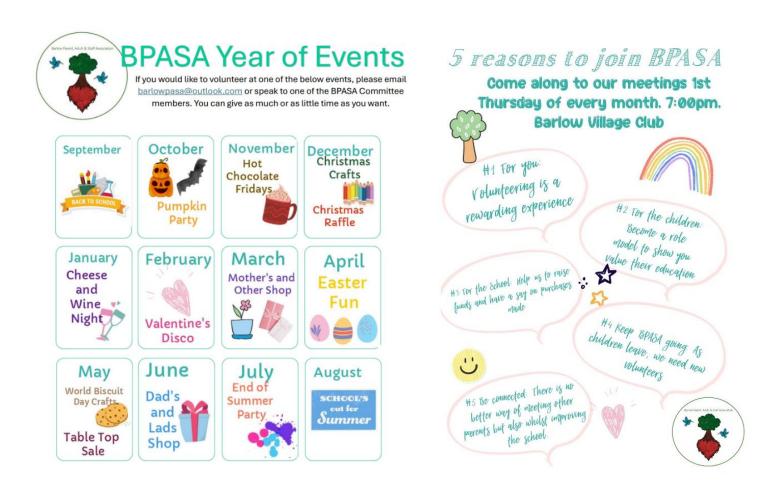

# **BPASA NEWS**

- Siblings welcome (please purchase the required number of tickets on ParentPay for all children attending).
- Adult supervision needed.
- No tickets needed for adults attending.