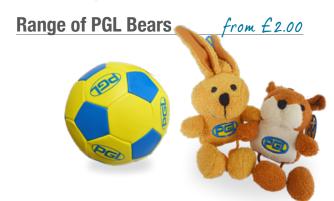

#### **BEARS**

# **TOYS**

| PGL Bounce Ball | £0.50 |
|-----------------|-------|
| Flying Ring     | €1.00 |
| Singing Magnets | £3.00 |
| PGL Football    | £5.00 |